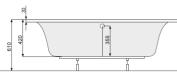

## **SIDNEY 175x75**

**RECTANGULAR BATHTUBS** 

|                          | Procuct                                              | Catalouge no.   |
|--------------------------|------------------------------------------------------|-----------------|
| 5x75                     | ВАТНТИВ                                              |                 |
|                          | bathtub + legs                                       | PWPNS10ZN000000 |
|                          | bathtub + aluframe                                   | PWPNS10ZS000000 |
|                          | WHIRPOOL                                             |                 |
| 345                      | whirpool system ECONOMY 1                            | PHPNS10SO1C0000 |
|                          | whirpool system ECONOMY 2                            | PHPNS10SO2C0000 |
| 1750                     | whirpool system SMART 1                              | PHPNS10ST1C0000 |
|                          | whirpool system SMART 2                              | PHPNS10ST2C0000 |
|                          | whirpool system SMART 2+                             | PHPNS10ST2C1960 |
|                          | whirpool system TITANIUM                             | PHPNS10STTC0000 |
| 3355                     | ACCESSORIES                                          |                 |
| <u> </u>                 | L-type panel (left)                                  | PWOHM10OWL00000 |
|                          | L-type panel (right)                                 | PWOKM10OWL00000 |
| acity 185 l, depth 42 cm | overflow set (for bathtub)                           | PD5000201       |
|                          | overflow set with water inlet (for bathtub)          | PD5000130       |
| OF JETS                  | overflow set with water inlet (for water system)     | PD5000217       |
|                          | overflow set with water inlet (for water-air system) | PD5000215       |
|                          | gel pillow Pico black                                | PD0000047       |
| ets                      | gel pillow Pico grey                                 | PD0000048       |
|                          | gel pillow Pico light blue                           | PD0000049       |
| with TITANIUM only       | pillow Fantasy white                                 | PD0000041       |
|                          | pillow Fantasy black                                 | PD0000042       |
|                          | shower screen Fiord with ProClean coat               | PI4000093       |
|                          | shower screen Clif-N with ProClean coat              | PI4000094       |
|                          | shower screen Monsun with ProClean coat              | PI4000095       |

**SIDNEY** 

capa

NUMBE

4 back jets

4 side jets

2-4\* feet j

\* available