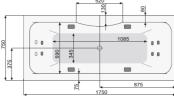

## **SIDNEY 175x75**

**RECTANGULAR BATHTUBS** 

|                          | Procuct                                              | Catalouge no.   |
|--------------------------|------------------------------------------------------|-----------------|
| 5x75                     | ВАТНТИВ                                              |                 |
|                          | bathtub + legs                                       | PWPNS10ZN000000 |
|                          | bathtub + aluframe                                   | PWPNS10ZS000000 |
|                          | WHIRPOOL                                             |                 |
| 345                      | whirpool system ECONOMY 1                            | PHPNS10SO1C0000 |
|                          | whirpool system ECONOMY 2                            | PHPNS10SO2C0000 |
| 1750                     | whirpool system SMART 1                              | PHPNS10ST1C0000 |
|                          | whirpool system SMART 2                              | PHPNS10ST2C0000 |
|                          | whirpool system SMART 2+                             | PHPNS10ST2C1960 |
|                          | whirpool system TITANIUM                             | PHPNS10STTC0000 |
| 3355                     | ACCESSORIES                                          |                 |
| <u> </u>                 | L-type panel (left)                                  | PWOHM10OWL00000 |
|                          | L-type panel (right)                                 | PWOKM10OWL00000 |
| acity 185 l, depth 42 cm | overflow set (for bathtub)                           | PD5000201       |
|                          | overflow set with water inlet (for bathtub)          | PD5000130       |
| OF JETS                  | overflow set with water inlet (for water system)     | PD5000217       |
|                          | overflow set with water inlet (for water-air system) | PD5000215       |
|                          | gel pillow Pico black                                | PD0000047       |
| ets                      | gel pillow Pico grey                                 | PD0000048       |
|                          | gel pillow Pico light blue                           | PD0000049       |
| with TITANIUM only       | pillow Fantasy white                                 | PD0000041       |
|                          | pillow Fantasy black                                 | PD0000042       |
|                          | shower screen Fiord with ProClean coat               | PI4000093       |
|                          | shower screen Clif-N with ProClean coat              | PI4000094       |
|                          | shower screen Monsun with ProClean coat              | PI4000095       |

**SIDNEY** 

capa

NUMBE

4 back jets

4 side jets

2-4\* feet j

\* available