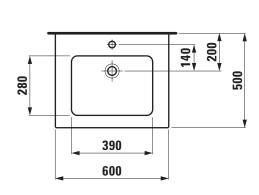

|  |
| Washbasin: sanitary ceramic, EN 31,                       |                                                                                                                                           |  |
| dimensions (WxD) 600 x 500 mm, angular, 1 centre tap hole |                                                                                                                                           |  |

flow channel glazed

nt - MDF board with PVC foil, integrated handle

ons (WxHxD) 595 x 440 x 497 mm

cessories: Towel rail anodized aluminium, bathtubs,

Order no. 86096.1 - washbasin with vanity unit, 1 drawer,

86096.2 - washbasin with vanity unit, 1 drawer, 1 interior drawer

## TECHNICAL DRAWINGS / S 1 : 20