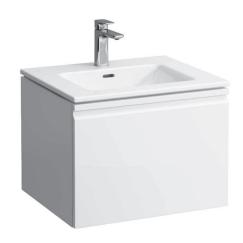

## **Washbasin Pack with furniture** 86096.1 86096.2

| TECHNICAL DA        | TA                                                 |                         |
|---------------------|----------------------------------------------------|-------------------------|
| Order no.           | 86096.1 - washbasin with vanity unit, 1 drawer     | Mounting information    |
|                     | 86096.2 - washbasin with vanity unit, 1 drawer,    |                         |
|                     | 1 interior drawer                                  |                         |
| Certified to        | Washbasin - EN 31                                  |                         |
| Dimensions (WxHxD)  | 600 x 460 x 500 mm                                 |                         |
| Basin capacity      | 6.6 litre (up to bottom line of the overflow)      | Colours ceramic         |
| Specification       | Washbasin:                                         | Colours furniture       |
|                     | Always to be fixed to the wall.                    |                         |
|                     | Charge 104 – 1 centre tap hole                     |                         |
|                     | Furniture:                                         |                         |
|                     | Body/Front - MDF board with PVC foil               |                         |
|                     | Integrated handle in the front                     | SPECIFICATION TEX       |
| Weight              | 86096.1 – 37,5 kg                                  | LAUFEN PRO S Wash       |
|                     | 86096.2 – 42,5 kg                                  | Washbasin: sanitary o   |
| Accessories excl.   | Feet (2 pieces), aluminium, order no. 48310.2      | dimensions (WxD) 60     |
|                     | Towel rail, anodized aluminium,                    | Special feature: overf  |
|                     | order no. 49095.2                                  | Vanity unit: Body/Fron  |
| Mounting acc. incl. | Installation set for furniture, order no. 49120.6, | in the front, dimension |
|                     | 49114.0                                            | Further options / acce  |
| Mounting acc. excl. | Space saving siphon, order no. 89424.0             | furniture               |
|                     | -                                                  |                         |