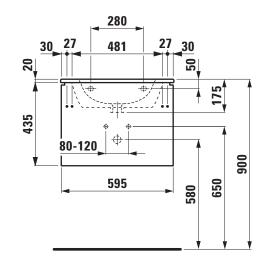

|  |
| Washbasin: sanitary ceramic, EN 31,                       |                                                                                                                                           |  |
| dimensions (WxD) 600 x 500 mm, angular, 1 centre tap hole |                                                                                                                                           |  |

flow channel glazed

nt - MDF board with PVC foil, integrated handle

ons (WxHxD) 595 x 440 x 497 mm

cessories: Towel rail anodized aluminium, bathtubs,

Order no. 86096.1 - washbasin with vanity unit, 1 drawer,

86096.2 - washbasin with vanity unit, 1 drawer, 1 interior drawer

## TECHNICAL DRAWINGS / S 1 : 20