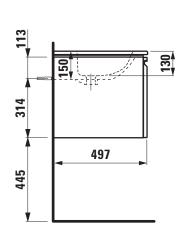

|  |
| Washbasin: sanitary ceramic, EN 31,                       |                                                                                                                                           |  |
| dimensions (WxD) 600 x 500 mm, angular, 1 centre tap hole |                                                                                                                                           |  |

flow channel glazed

nt - MDF board with PVC foil, integrated handle

ons (WxHxD) 595 x 440 x 497 mm

cessories: Towel rail anodized aluminium, bathtubs,

Order no. 86096.1 - washbasin with vanity unit, 1 drawer,

86096.2 - washbasin with vanity unit, 1 drawer, 1 interior drawer

## TECHNICAL DRAWINGS / S 1 : 20