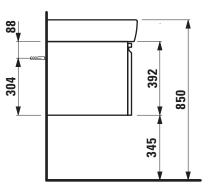

## Vanity unit 48304.1 48304.2

| TECHNICAL DATA     |                                                  |                      |                                                    |
|--------------------|--------------------------------------------------|----------------------|----------------------------------------------------|
| Order no.          | 48304.1 – 1 drawer                               | Mounting acc. incl.  | Installation set for furniture, order no. 49120.6, |
|                    | 48304.2 - 1 drawer, 1 interior drawer            |                      | 49114.0                                            |
| Dimensions (WxHxD) | 570 x 392 x 450 mm                               | Mounting information | The walls installed on must meet the require-      |
| Matching for       | Washbasin, order no. 81895.3                     |                      | ments of the furniture in terms of weight and      |
| Specification      | Body/Front – MDF board with PVC foil             |                      | the supplied fastening elements. If this cannot    |
|                    | Integrated handle in the front                   |                      | be guaranteed another method of installation       |
| Weight             | 48304.1 / 21,0 kg                                |                      | needs to be chosen. For example with feet.         |
|                    | 48304.2 / 25,0kg                                 | Colours              | 463 – White matt                                   |
| Accessories excl.  | Feet (2 pieces), aluminium, order no. 48310.3    |                      | 475 – White glossy                                 |
|                    | Towel rail, anodized aluminium, order no. 49095. |                      | 423 – Wenge                                        |
|                    | Space saving siphon, order no. 89424.02          |                      | 999 – 39 other lacquered colours                   |

## TECHNICAL DRAWINGS / S 1 : 20