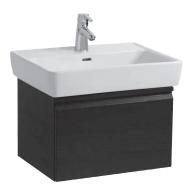

## Vanity unit 48304.1 48304.2

| TECHNICAL DATA     |                                                  |                      |                                                    |
|--------------------|--------------------------------------------------|----------------------|----------------------------------------------------|
| Order no.          | 48304.1 – 1 drawer                               | Mounting acc. incl.  | Installation set for furniture, order no. 49120.6, |
|                    | 48304.2 - 1 drawer, 1 interior drawer            |                      | 49114.0                                            |
| Dimensions (WxHxD) | 570 x 392 x 450 mm                               | Mounting information | The walls installed on must meet the require-      |
| Matching for       | Washbasin, order no. 81895.3                     |                      | ments of the furniture in terms of weight and      |
| Specification      | Body/Front – MDF board with PVC foil             |                      | the supplied fastening elements. If this cannot    |
|                    | Integrated handle in the front                   |                      | be guaranteed another method of installation       |
| Weight             | 48304.1 / 21,0 kg                                |                      | needs to be chosen. For example with feet.         |
|                    | 48304.2 / 25,0kg                                 | Colours              | 463 – White matt                                   |
| Accessories excl.  | Feet (2 pieces), aluminium, order no. 48310.3    |                      | 475 – White glossy                                 |
|                    | Towel rail, anodized aluminium, order no. 49095. |                      | 423 – Wenge                                        |
|                    | Space saving siphon, order no. 89424.02          |                      | 999 – 39 other lacquered colours                   |