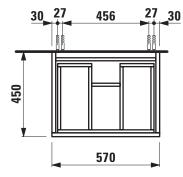

## Vanity unit 48304.1 48304.2

| TECHNICAL DATA     |                                                  |                      |                                                    |
|--------------------|--------------------------------------------------|----------------------|----------------------------------------------------|
| Order no.          | 48304.1 – 1 drawer                               | Mounting acc. incl.  | Installation set for furniture, order no. 49120.6, |
|                    | 48304.2 - 1 drawer, 1 interior drawer            |                      | 49114.0                                            |
| Dimensions (WxHxD) | 570 x 392 x 450 mm                               | Mounting information | The walls installed on must meet the require-      |
| Matching for       | Washbasin, order no. 81895.3                     |                      | ments of the furniture in terms of weight and      |
| Specification      | Body/Front – MDF board with PVC foil             |                      | the supplied fastening elements. If this cannot    |
|                    | Integrated handle in the front                   |                      | be guaranteed another method of installation       |
| Weight             | 48304.1 / 21,0 kg                                |                      | needs to be chosen. For example with feet.         |
|                    | 48304.2 / 25,0kg                                 | Colours              | 463 – White matt                                   |
| Accessories excl.  | Feet (2 pieces), aluminium, order no. 48310.3    |                      | 475 – White glossy                                 |
|                    | Towel rail, anodized aluminium, order no. 49095. |                      | 423 – Wenge                                        |
|                    | Space saving siphon, order no. 89424.02          |                      | 999 – 39 other lacquered colours                   |

## TECHNICAL DRAWINGS / S 1 : 20