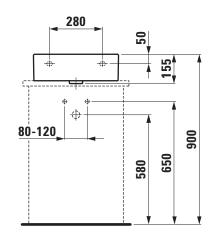

Special specification | Charge 109 – without tap hole   |
| Weight                | 12,0 kg                         |
| Mounting acc. incl.   | Template, order no. 89784.0     |
|                       | Fixing set, order no. 89194.0   |
| Mounting acc. excl.   | Mounting set M10 x 140 mm,      |
|                       | order no. 89988.2               |
| Colours               | see colour table                |

## **SPECIFICATION TEXT**

Small washbasin undersurface ground Laufen-LIVING CITY, sanitary ceramic

EN 31

dimensions 450 x 380 mm, angular

1 centre tap hole

Special feature: overflow channel glazed

Further options / accessories: without tap holes, 1 tap hole without

overflow, without tap holes and overflow, furniture

Order no. 81543.3

## TECHNICAL DRAWINGS / S 1 : 20