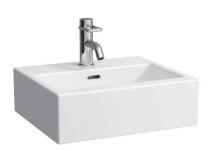

## Small washbasin undersurface ground 81543.3

| TECHNICAL DATA        |                                 |
|-----------------------|---------------------------------|
| Order no.             | 81543.3                         |
| Certified to          | EN 31                           |
| Dimensions            | 450 x 380 mm                    |
| Inside dimensions     |                                 |
| of the basin          | 395 x 215 mm                    |
| Specification         | Always to be fixed to the wall. |
|                       | Undersurface ground             |
|                       | Charge 104 – 1 centre tap hole  |
| Special specification | Charge 109 – without tap hole   |
| Weight                | 12,0 kg                         |
| Mounting acc. incl.   | Template, order no. 89784.0     |
|                       | Fixing set, order no. 89194.0   |
| Mounting acc. excl.   | Mounting set M10 x 140 mm,      |
|                       | order no. 89988.2               |
| Colours               | see colour table                |

## **SPECIFICATION TEXT**

Small washbasin undersurface ground Laufen-LIVING CITY, sanitary ceramic

EN 31

dimensions 450 x 380 mm, angular

1 centre tap hole

Special feature: overflow channel glazed

Further options / accessories: without tap holes, 1 tap hole without