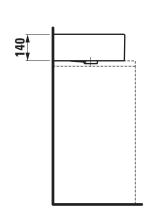

ecial specification | Charge 109 – without tap hole   |
| Weight                | 12,0 kg                         |
| Mounting acc. incl.   | Template, order no. 89784.0     |
|                       | Fixing set, order no. 89194.0   |
| Mounting acc. excl.   | Mounting set M10 x 140 mm,      |
|                       | order no. 89988.2               |
| Colours               | see colour table                |

## **SPECIFICATION TEXT**

Small washbasin undersurface ground Laufen-LIVING CITY, sanitary ceramic

EN 31

dimensions 450 x 380 mm, angular

1 centre tap hole

Special feature: overflow channel glazed

Further options / accessories: without tap holes, 1 tap hole without

overflow, without tap holes and overflow, furniture

Order no. 81543.3

## TECHNICAL DRAWINGS / S 1 : 20