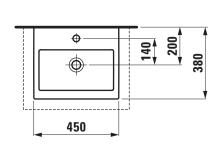

## Small washbasin undersurface ground 81543.3

| TECHNICAL DATA        |                                 |
|-----------------------|---------------------------------|
| Order no.             | 81543.3                         |
| Certified to          | EN 31                           |
| Dimensions            | 450 x 380 mm                    |
| Inside dimensions     |                                 |
| of the basin          | 395 x 215 mm                    |
| Specification         | Always to be fixed to the wall. |
|                       | Undersurface ground             |
|                       | Charge 104 – 1 centre tap hole  |
| Special specification | Charge 109 – without tap hole   |
| Weight                | 12,0 kg                         |
| Mounting acc. incl.   | Template, order no. 89784.0     |
|                       | Fixing set, order no. 89194.0   |
| Mounting acc. excl.   | Mounting set M10 x 140 mm,      |
|                       | order no. 89988.2               |
| Colours               | see colour table                |

## TECHNICAL DRAWINGS / S 1 : 20