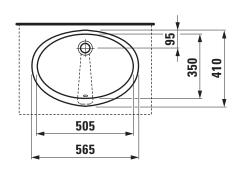

## Built in basin grinded 81129.1

| TECHNICAL DATA      |                                 |
|---------------------|---------------------------------|
| Order no.           | 81129.1                         |
| Dimensions          | 565 x 410 mm                    |
| Specification       | Charge 000 - without tap hole   |
| Weight              | 8,0 kg                          |
| Mounting acc. incl. | Mounting set, order no. 89911.0 |
| Colours             | see colour table                |

## **SPECIFICATION TEXT**

Built in grinded basin Laufen-LIPSY, sanitary ceramic dimensions  $565 \times 410$  mm, inside dimensions of the basin  $505 \times 350$  mm, oval

without tap hole, overflow in front Special feature: overflow channel glazed