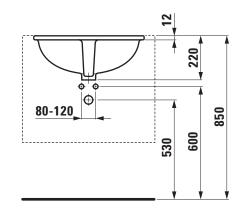

|
|---------------------|---------------------------------|
| Order no.           | 81129.1                         |
| Dimensions          | 565 x 410 mm                    |
| Specification       | Charge 000 - without tap hole   |
| Weight              | 8,0 kg                          |
| Mounting acc. incl. | Mounting set, order no. 89911.0 |
| Colours             | see colour table                |

## **SPECIFICATION TEXT**

Built in grinded basin Laufen-LIPSY, sanitary ceramic dimensions  $565 \times 410$  mm, inside dimensions of the basin  $505 \times 350$  mm, oval

without tap hole, overflow in front Special feature: overflow channel glazed

Further options: Surface refinement LCC (only white)

Order no. 81129.1

## TECHNICAL DRAWINGS / S 1 : 20