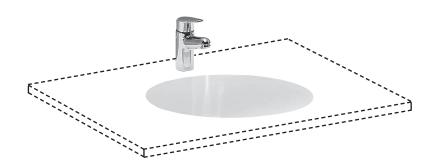

## Built in basin grinded 81129.1

| TECHNICAL DATA      |                                 |
|---------------------|---------------------------------|
| Order no.           | 81129.1                         |
| Dimensions          | 565 x 410 mm                    |
| Specification       | Charge 000 - without tap hole   |
| Weight              | 8,0 kg                          |
| Mounting acc. incl. | Mounting set, order no. 89911.0 |
| Colours             | see colour table                |

## **SPECIFICATION TEXT**

Built in grinded basin Laufen-LIPSY, sanitary ceramic dimensions  $565 \times 410$  mm, inside dimensions of the basin  $505 \times 350$  mm, oval

without tap hole, overflow in front Special feature: overflow channel glazed