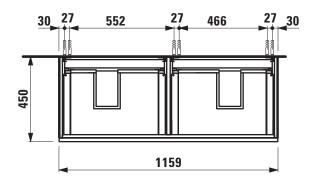

## **LAUFEN PRO S FURNITURE**

Vanity unit 48356.3 48356.4

| Order no.          | 48356.3 / 2 drawers                           | Mounting acc. incl.  | Installation set for furniture, order no. 49120.6 |
|--------------------|-----------------------------------------------|----------------------|---------------------------------------------------|
|                    | 48356.4 / 2 drawers, 2 interior drawers       |                      | 49260.5                                           |
| Dimensions (WxHxD) | 1159 x 397 x 450 mm                           | Mounting information | The walls installed on must meet the require-     |
| Matching for       | Double washbasin, order no. 81496.6           |                      | ments of the furniture in terms of weight and     |
| Specification      | Body/Front – MDF board with PVC foil          | -                    | the supplied fastening elements. If this cannot   |
|                    | Integrated handle in the front                |                      | be guaranteed another method of installation      |
| Weight             | 48356.3 / 37,0 kg                             | -                    | needs to be chosen. For example with feet.        |
|                    | 48356.4 / 45,5 kg                             | Colours              | 463 – White matt                                  |
| Accessories excl.  | Feet (2 pieces), aluminium, order no. 48310.1 | -                    | 475 – White glossy                                |
|                    | Towel rail, anodized aluminium,               |                      | 423 - Wenge                                       |
|                    | order no. 49095.2                             |                      | 479 - Bright oak                                  |
|                    | Space saving siphon, order no. 89424.0        |                      | 480 - Graphite                                    |
|                    |                                               | -                    | 999 – 39 other lacquered colours                  |

## TECHNICAL DRAWINGS / S 1 : 20

LAUFEN