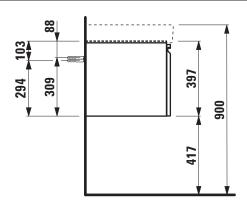

## **LAUFEN PRO S FURNITURE**

Vanity unit 48356.3 48356.4

| Order no.          | 48356.3 / 2 drawers                           | Mounting acc. incl.  | Installation set for furniture, order no. 49120.6 |
|--------------------|-----------------------------------------------|----------------------|---------------------------------------------------|
|                    | 48356.4 / 2 drawers, 2 interior drawers       |                      | 49260.5                                           |
| Dimensions (WxHxD) | 1159 x 397 x 450 mm                           | Mounting information | The walls installed on must meet the require-     |
| Matching for       | Double washbasin, order no. 81496.6           |                      | ments of the furniture in terms of weight and     |
| Specification      | Body/Front – MDF board with PVC foil          | -                    | the supplied fastening elements. If this cannot   |
|                    | Integrated handle in the front                |                      | be guaranteed another method of installation      |
| Weight             | 48356.3 / 37,0 kg                             | -                    | needs to be chosen. For example with feet.        |
|                    | 48356.4 / 45,5 kg                             | Colours              | 463 – White matt                                  |
| Accessories excl.  | Feet (2 pieces), aluminium, order no. 48310.1 | -                    | 475 – White glossy                                |
|                    | Towel rail, anodized aluminium,               |                      | 423 - Wenge                                       |
|                    | order no. 49095.2                             |                      | 479 - Bright oak                                  |
|                    | Space saving siphon, order no. 89424.0        |                      | 480 - Graphite                                    |
|                    |                                               | -                    | 999 – 39 other lacquered colours                  |

## TECHNICAL DRAWINGS / S 1 : 20

LAUFEN