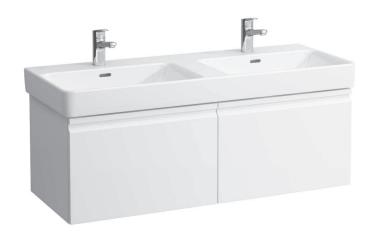

## **LAUFEN PRO S FURNITURE**

Vanity unit 48356.3 48356.4

| Order no.          | 48356.3 / 2 drawers                           | Mounting acc. incl.  | Installation set for furniture, order no. 49120.6 |
|--------------------|-----------------------------------------------|----------------------|---------------------------------------------------|
|                    | 48356.4 / 2 drawers, 2 interior drawers       |                      | 49260.5                                           |
| Dimensions (WxHxD) | 1159 x 397 x 450 mm                           | Mounting information | The walls installed on must meet the require-     |
| Matching for       | Double washbasin, order no. 81496.6           |                      | ments of the furniture in terms of weight and     |
| Specification      | Body/Front – MDF board with PVC foil          | -                    | the supplied fastening elements. If this cannot   |
|                    | Integrated handle in the front                |                      | be guaranteed another method of installation      |
| Weight             | 48356.3 / 37,0 kg                             | -                    | needs to be chosen. For example with feet.        |
|                    | 48356.4 / 45,5 kg                             | Colours              | 463 – White matt                                  |
| Accessories excl.  | Feet (2 pieces), aluminium, order no. 48310.1 | -                    | 475 – White glossy                                |
|                    | Towel rail, anodized aluminium,               |                      | 423 - Wenge                                       |
|                    | order no. 49095.2                             |                      | 479 - Bright oak                                  |
|                    | Space saving siphon, order no. 89424.0        |                      | 480 - Graphite                                    |
|                    |                                               | -                    | 999 – 39 other lacquered colours                  |