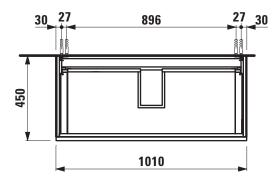

## **TECHNICAL DATA**

| Order no.          | 48355.1 / 1 drawer                            | Mounting acc. incl.  | Installation set for furniture, order no. 49120.6, |
|--------------------|-----------------------------------------------|----------------------|----------------------------------------------------|
|                    | 48355.2 / 1 drawer, 1 interior drawer         |                      | 49114.0                                            |
| Dimensions (WxHxD) | 1010 x 397 x 450 mm                           | Mounting information | The walls installed on must meet the require-      |
| Matching for       | Washbasin, order no. 81396.6                  | -                    | ments of the furniture in terms of weight and      |
| Specification      | Body/Front – MDF board with PVC foil          | -                    | the supplied fastening elements. If this cannot    |
|                    | Integrated handle in the front                |                      | be guaranteed another method of installation       |
| Weight             | 48355.1 / 28,5 kg                             | -                    | needs to be chosen. For example with feet.         |
|                    | 48355.2 / 35,0 kg                             | Colours              | 463 – White matt                                   |
| Accessories excl.  | Feet (2 pieces), aluminium, order no. 48310.1 | -                    | 475 – White glossy                                 |
|                    | Towel rail, anodized aluminium,               |                      | 423 – Wenge                                        |
|                    | order no. 49095.2                             |                      | 479 – Bright oak                                   |
|                    | Space saving siphon, order no. 89424.0        |                      | 480 – Graphite                                     |
|                    |                                               | -                    | 999 – 39 other lacquered colours                   |

## TECHNICAL DRAWINGS / S 1 : 20