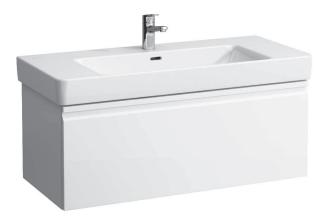

## Vanity unit 48355.1 48355.2

## **TECHNICAL DATA**

| Order no.          | 48355.1 / 1 drawer                            | Mounting acc. incl.  | Installation set for furniture, order no. 49120.6, |
|--------------------|-----------------------------------------------|----------------------|----------------------------------------------------|
|                    | 48355.2 / 1 drawer, 1 interior drawer         |                      | 49114.0                                            |
| Dimensions (WxHxD) | 1010 x 397 x 450 mm                           | Mounting information | The walls installed on must meet the require-      |
| Matching for       | Washbasin, order no. 81396.6                  | -                    | ments of the furniture in terms of weight and      |
| Specification      | Body/Front – MDF board with PVC foil          | -                    | the supplied fastening elements. If this cannot    |
|                    | Integrated handle in the front                |                      | be guaranteed another method of installation       |
| Weight             | 48355.1 / 28,5 kg                             | -                    | needs to be chosen. For example with feet.         |
|                    | 48355.2 / 35,0 kg                             | Colours              | 463 – White matt                                   |
| Accessories excl.  | Feet (2 pieces), aluminium, order no. 48310.1 | -                    | 475 – White glossy                                 |
|                    | Towel rail, anodized aluminium,               |                      | 423 – Wenge                                        |
|                    | order no. 49095.2                             |                      | 479 – Bright oak                                   |
|                    | Space saving siphon, order no. 89424.0        |                      | 480 – Graphite                                     |
|                    |                                               | -                    | 999 – 39 other lacquered colours                   |