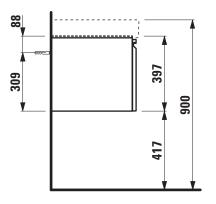

## **TECHNICAL DATA**

| Order no.          | 48355.1 / 1 drawer                            | Mounting acc. incl.  | Installation set for furniture, order no. 49120.6, |
|--------------------|-----------------------------------------------|----------------------|----------------------------------------------------|
|                    | 48355.2 / 1 drawer, 1 interior drawer         |                      | 49114.0                                            |
| Dimensions (WxHxD) | 1010 x 397 x 450 mm                           | Mounting information | The walls installed on must meet the require-      |
| Matching for       | Washbasin, order no. 81396.6                  | -                    | ments of the furniture in terms of weight and      |
| Specification      | Body/Front – MDF board with PVC foil          | -                    | the supplied fastening elements. If this cannot    |
|                    | Integrated handle in the front                |                      | be guaranteed another method of installation       |
| Weight             | 48355.1 / 28,5 kg                             | -                    | needs to be chosen. For example with feet.         |
|                    | 48355.2 / 35,0 kg                             | Colours              | 463 – White matt                                   |
| Accessories excl.  | Feet (2 pieces), aluminium, order no. 48310.1 | -                    | 475 – White glossy                                 |
|                    | Towel rail, anodized aluminium,               |                      | 423 – Wenge                                        |
|                    | order no. 49095.2                             |                      | 479 – Bright oak                                   |
|                    | Space saving siphon, order no. 89424.0        |                      | 480 – Graphite                                     |
|                    |                                               | -                    | 999 – 39 other lacquered colours                   |

## TECHNICAL DRAWINGS / S 1 : 20