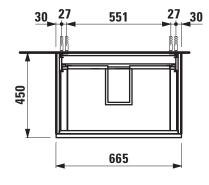

## **LAUFEN PRO S FURNITURE**

Vanity unit 48345.1 48345.2

| Order no.          | 48345.1 / 1 drawer                            | Mounting acc. incl.  | Installation set for furniture, order no. 49120.6 |
|--------------------|-----------------------------------------------|----------------------|---------------------------------------------------|
|                    | 48345.2 / 1 drawer, 1 interior drawer         |                      | 49114.0                                           |
| Dimensions (WxHxD) | 665 x 397 x 450 mm                            | Mounting information | The walls installed on must meet the require-     |
| Matching for       | Washbasin, order no. 81096.7                  | •                    | ments of the furniture in terms of weight and     |
| Specification      | Body/Front – MDF board with PVC foil          |                      | the supplied fastening elements. If this canno    |
|                    | Integrated handle in the front                |                      | be guaranteed another method of installation      |
| Weight             | 48345.1 / 23,0 kg                             | -                    | needs to be chosen. For example with feet.        |
|                    | 48345.2 / 28,0 kg                             | Colours              | 463 – White matt                                  |
| Accessories excl.  | Feet (2 pieces), aluminium, order no. 48310.1 | •                    | 475 – White glossy                                |
|                    | Towel rail, anodized aluminium,               |                      | 423 – Wenge                                       |
|                    | order no. 49095.2                             |                      | 479 - Bright oak                                  |
|                    | Space saving siphon, order no. 89424.0        |                      | 480 - Graphite                                    |
|                    |                                               | -                    | 999 – 39 other lacquered colours                  |

## TECHNICAL DRAWINGS / S 1 : 20

LAUFEN