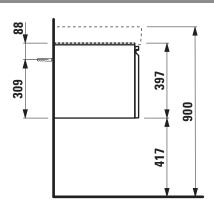

## **LAUFEN PRO S FURNITURE**

Vanity unit 48345.1 48345.2

| Order no.          | 48345.1 / 1 drawer                            | Mounting acc. incl.  | Installation set for furniture, order no. 49120.6 |
|--------------------|-----------------------------------------------|----------------------|---------------------------------------------------|
|                    | 48345.2 / 1 drawer, 1 interior drawer         |                      | 49114.0                                           |
| Dimensions (WxHxD) | 665 x 397 x 450 mm                            | Mounting information | The walls installed on must meet the require-     |
| Matching for       | Washbasin, order no. 81096.7                  | •                    | ments of the furniture in terms of weight and     |
| Specification      | Body/Front – MDF board with PVC foil          |                      | the supplied fastening elements. If this canno    |
|                    | Integrated handle in the front                |                      | be guaranteed another method of installation      |
| Weight             | 48345.1 / 23,0 kg                             | -                    | needs to be chosen. For example with feet.        |
|                    | 48345.2 / 28,0 kg                             | Colours              | 463 – White matt                                  |
| Accessories excl.  | Feet (2 pieces), aluminium, order no. 48310.1 | •                    | 475 – White glossy                                |
|                    | Towel rail, anodized aluminium,               |                      | 423 – Wenge                                       |
|                    | order no. 49095.2                             |                      | 479 - Bright oak                                  |
|                    | Space saving siphon, order no. 89424.0        |                      | 480 - Graphite                                    |
|                    |                                               | -                    | 999 – 39 other lacquered colours                  |

## TECHNICAL DRAWINGS / S 1 : 20

LAUFEN