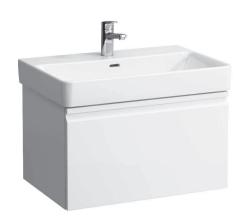

## **LAUFEN PRO S FURNITURE**

Vanity unit 48345.1 48345.2

| Order no.          | 48345.1 / 1 drawer                            | Mounting acc. incl.  | Installation set for furniture, order no. 49120.6 |
|--------------------|-----------------------------------------------|----------------------|---------------------------------------------------|
|                    | 48345.2 / 1 drawer, 1 interior drawer         |                      | 49114.0                                           |
| Dimensions (WxHxD) | 665 x 397 x 450 mm                            | Mounting information | The walls installed on must meet the require-     |
| Matching for       | Washbasin, order no. 81096.7                  | •                    | ments of the furniture in terms of weight and     |
| Specification      | Body/Front – MDF board with PVC foil          |                      | the supplied fastening elements. If this canno    |
|                    | Integrated handle in the front                |                      | be guaranteed another method of installation      |
| Weight             | 48345.1 / 23,0 kg                             | -                    | needs to be chosen. For example with feet.        |
|                    | 48345.2 / 28,0 kg                             | Colours              | 463 – White matt                                  |
| Accessories excl.  | Feet (2 pieces), aluminium, order no. 48310.1 | •                    | 475 – White glossy                                |
|                    | Towel rail, anodized aluminium,               |                      | 423 – Wenge                                       |
|                    | order no. 49095.2                             |                      | 479 - Bright oak                                  |
|                    | Space saving siphon, order no. 89424.0        |                      | 480 - Graphite                                    |
|                    |                                               | -                    | 999 – 39 other lacquered colours                  |