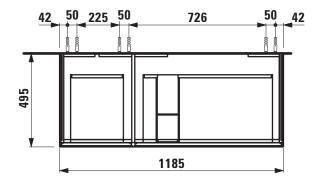

## PALOMBA COLLECTION FURNITURE

Vanity unit 40730.4 40732.4

| TECHNICAL DATA      |                                        |                      |                                                  |
|---------------------|----------------------------------------|----------------------|--------------------------------------------------|
| Order no.           | 40730.4 / 4 drawers                    | Mounting information | The walls installed on must meet the require-    |
|                     | 40732.4 / 4 drawers, 1 socket (EU)     |                      | ments of the furniture in terms of weight and    |
| Dimensions (WxHxD)  | 1185 x 575 x 495 mm                    |                      | the supplied fastening elements. If this cannot  |
| Matching for        | washbasin, order no. 81480.6           |                      | be guaranteed another method of installation     |
| Specification       | Body/Front - MDF board with PVC foil   |                      | needs to be chosen.                              |
|                     | Integrated handle in the front         |                      | 230V power supply required (only for vanity unit |
| Weight              | 59,0 kg                                | <del></del>          | with socket).                                    |
| Accessories excl.   | Drawer separations, order no. 49030.1  | Colours              | 220 – White                                      |
|                     | Space saving siphon, order no. 89424.0 |                      | 221 - Common pear light                          |
| Mounting acc. incl. | Installation set, order no. 49033.2    |                      | 222 - Cherry Vermont dark                        |
|                     |                                        |                      | 223 – Stone grey                                 |

## TECHNICAL DRAWINGS / S 1 : 20

LAUFEN