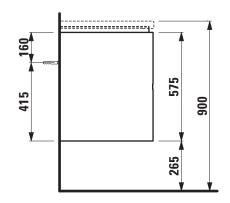

## PALOMBA COLLECTION FURNITURE

Vanity unit 40730.4 40732.4

| TECHNICAL DATA      |                                        |                      |                                                  |
|---------------------|----------------------------------------|----------------------|--------------------------------------------------|
| Order no.           | 40730.4 / 4 drawers                    | Mounting information | The walls installed on must meet the require-    |
|                     | 40732.4 / 4 drawers, 1 socket (EU)     |                      | ments of the furniture in terms of weight and    |
| Dimensions (WxHxD)  | 1185 x 575 x 495 mm                    |                      | the supplied fastening elements. If this cannot  |
| Matching for        | washbasin, order no. 81480.6           |                      | be guaranteed another method of installation     |
| Specification       | Body/Front - MDF board with PVC foil   |                      | needs to be chosen.                              |
|                     | Integrated handle in the front         |                      | 230V power supply required (only for vanity unit |
| Weight              | 59,0 kg                                | <del></del>          | with socket).                                    |
| Accessories excl.   | Drawer separations, order no. 49030.1  | Colours              | 220 – White                                      |
|                     | Space saving siphon, order no. 89424.0 |                      | 221 - Common pear light                          |
| Mounting acc. incl. | Installation set, order no. 49033.2    |                      | 222 - Cherry Vermont dark                        |
|                     |                                        |                      | 223 – Stone grey                                 |

## TECHNICAL DRAWINGS / S 1 : 20

LAUFEN