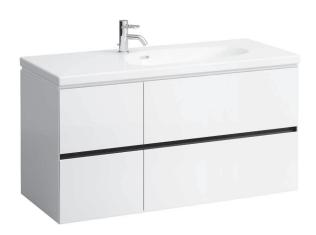

## PALOMBA COLLECTION FURNITURE

Vanity unit 40730.4 40732.4

| TECHNICAL DATA      |                                        |                      |                                                  |
|---------------------|----------------------------------------|----------------------|--------------------------------------------------|
| Order no.           | 40730.4 / 4 drawers                    | Mounting information | The walls installed on must meet the require-    |
|                     | 40732.4 / 4 drawers, 1 socket (EU)     |                      | ments of the furniture in terms of weight and    |
| Dimensions (WxHxD)  | 1185 x 575 x 495 mm                    |                      | the supplied fastening elements. If this cannot  |
| Matching for        | washbasin, order no. 81480.6           |                      | be guaranteed another method of installation     |
| Specification       | Body/Front - MDF board with PVC foil   |                      | needs to be chosen.                              |
|                     | Integrated handle in the front         |                      | 230V power supply required (only for vanity unit |
| Weight              | 59,0 kg                                | <del></del>          | with socket).                                    |
| Accessories excl.   | Drawer separations, order no. 49030.1  | Colours              | 220 – White                                      |
|                     | Space saving siphon, order no. 89424.0 |                      | 221 - Common pear light                          |
| Mounting acc. incl. | Installation set, order no. 49033.2    |                      | 222 - Cherry Vermont dark                        |
|                     |                                        |                      | 223 – Stone grey                                 |