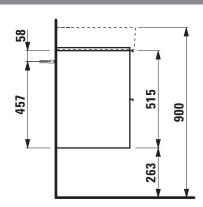

## **BASE FURNITURE FOR VAL**

Vanity unit 40235.2

| TECHNICAL DATA     |                                                   |                                |                                           |                                                    |
|--------------------|---------------------------------------------------|--------------------------------|-------------------------------------------|----------------------------------------------------|
| Order no.          | 40235.2 / 2 drawers                               |                                | Accessories excl.                         | Feet (2 pieces), anodized aluminium,               |
| Dimensions (WxHxD) | 733 x 515 x 391 mm                                |                                |                                           | order no. 40299.0                                  |
| Matching for       | Washbasin, order no. 81028.5                      |                                |                                           | Towel rail, anodized aluminium,                    |
| Specification      | Body/Front                                        |                                |                                           | order no. 49095.1                                  |
|                    | White matt:                                       | Body MDF with PVC foil (post-  | Mounting acc. incl.  Mounting information | Space saving siphon, order no. 89424.1             |
|                    |                                                   | forming)                       |                                           | Installation set for furniture, order no. 49114.0, |
|                    |                                                   | Front MDF with PVC foil and    |                                           | 49301.5                                            |
|                    |                                                   | ABS edges                      |                                           | The walls installed on must meet the require-      |
|                    | White glossy:                                     | Body MDF with PET foil (post-  |                                           | ments of the furniture in terms of weight and      |
|                    |                                                   | forming)                       |                                           | the supplied fastening elements. If this cannot    |
|                    |                                                   | Front MDF with PET foil and    |                                           | be guaranteed another method of installation       |
|                    |                                                   | ABS edges                      |                                           | needs to be chosen. For example with feet.         |
|                    | Elm light/dark: Body particle board with CPL foil |                                | Colours                                   | 260 – White matt                                   |
|                    |                                                   | Front melamine coated particle |                                           | 261 – White glossy                                 |
|                    |                                                   | board with ABS edges           |                                           | 262 – Light elm                                    |
|                    | anodized aluminium handle bars on the top of      |                                |                                           | 263 - Dark brown elm                               |
|                    | the drawers                                       |                                |                                           | 999 – 39 other lacquered colours on request        |
|                    | 2 full extension drawers (soft-close mechanism)   |                                |                                           |                                                    |
| Weight             | 24,4 kg                                           |                                |                                           |                                                    |

## TECHNICAL DRAWINGS / S 1 : 20

LAUFEN