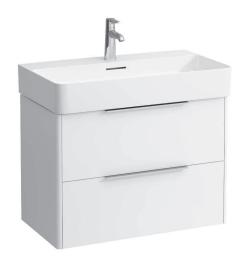

## **BASE FURNITURE FOR VAL**

Vanity unit 40235.2

| TECHNICAL DATA     |                                                   |                                |                                           |                                                    |
|--------------------|---------------------------------------------------|--------------------------------|-------------------------------------------|----------------------------------------------------|
| Order no.          | 40235.2 / 2 drawers                               |                                | Accessories excl.                         | Feet (2 pieces), anodized aluminium,               |
| Dimensions (WxHxD) | 733 x 515 x 391 mm                                |                                |                                           | order no. 40299.0                                  |
| Matching for       | Washbasin, order no. 81028.5                      |                                |                                           | Towel rail, anodized aluminium,                    |
| Specification      | Body/Front                                        |                                |                                           | order no. 49095.1                                  |
|                    | White matt:                                       | Body MDF with PVC foil (post-  | Mounting acc. incl.  Mounting information | Space saving siphon, order no. 89424.1             |
|                    |                                                   | forming)                       |                                           | Installation set for furniture, order no. 49114.0, |
|                    |                                                   | Front MDF with PVC foil and    |                                           | 49301.5                                            |
|                    |                                                   | ABS edges                      |                                           | The walls installed on must meet the require-      |
|                    | White glossy:                                     | Body MDF with PET foil (post-  |                                           | ments of the furniture in terms of weight and      |
|                    |                                                   | forming)                       |                                           | the supplied fastening elements. If this cannot    |
|                    |                                                   | Front MDF with PET foil and    |                                           | be guaranteed another method of installation       |
|                    |                                                   | ABS edges                      |                                           | needs to be chosen. For example with feet.         |
|                    | Elm light/dark: Body particle board with CPL foil |                                | Colours                                   | 260 – White matt                                   |
|                    |                                                   | Front melamine coated particle |                                           | 261 – White glossy                                 |
|                    |                                                   | board with ABS edges           |                                           | 262 – Light elm                                    |
|                    | anodized aluminium handle bars on the top of      |                                |                                           | 263 - Dark brown elm                               |
|                    | the drawers                                       |                                |                                           | 999 – 39 other lacquered colours on request        |
|                    | 2 full extension drawers (soft-close mechanism)   |                                |                                           |                                                    |
| Weight             | 24,4 kg                                           |                                |                                           |                                                    |