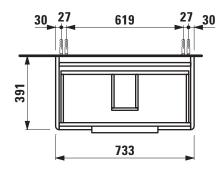

## **BASE FURNITURE FOR VAL**

Vanity unit 40235.2

| TECHNICAL DATA     |                                                   |                                |                                           |                                                    |
|--------------------|---------------------------------------------------|--------------------------------|-------------------------------------------|----------------------------------------------------|
| Order no.          | 40235.2 / 2 drawers                               |                                | Accessories excl.                         | Feet (2 pieces), anodized aluminium,               |
| Dimensions (WxHxD) | 733 x 515 x 391 mm                                |                                |                                           | order no. 40299.0                                  |
| Matching for       | Washbasin, order no. 81028.5                      |                                |                                           | Towel rail, anodized aluminium,                    |
| Specification      | Body/Front                                        |                                |                                           | order no. 49095.1                                  |
|                    | White matt:                                       | Body MDF with PVC foil (post-  | Mounting acc. incl.  Mounting information | Space saving siphon, order no. 89424.1             |
|                    |                                                   | forming)                       |                                           | Installation set for furniture, order no. 49114.0, |
|                    |                                                   | Front MDF with PVC foil and    |                                           | 49301.5                                            |
|                    |                                                   | ABS edges                      |                                           | The walls installed on must meet the require-      |
|                    | White glossy:                                     | Body MDF with PET foil (post-  |                                           | ments of the furniture in terms of weight and      |
|                    |                                                   | forming)                       |                                           | the supplied fastening elements. If this cannot    |
|                    |                                                   | Front MDF with PET foil and    |                                           | be guaranteed another method of installation       |
|                    |                                                   | ABS edges                      |                                           | needs to be chosen. For example with feet.         |
|                    | Elm light/dark: Body particle board with CPL foil |                                | Colours                                   | 260 – White matt                                   |
|                    |                                                   | Front melamine coated particle |                                           | 261 – White glossy                                 |
|                    |                                                   | board with ABS edges           |                                           | 262 – Light elm                                    |
|                    | anodized aluminium handle bars on the top of      |                                |                                           | 263 - Dark brown elm                               |
|                    | the drawers                                       |                                |                                           | 999 – 39 other lacquered colours on request        |
|                    | 2 full extension drawers (soft-close mechanism)   |                                |                                           |                                                    |
| Weight             | 24,4 kg                                           |                                |                                           |                                                    |

## TECHNICAL DRAWINGS / S 1 : 20

LAUFEN