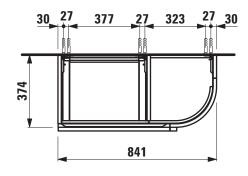

## **CASE FOR PALACE FURNITURE**

Vanity unit 40150.1 40150.2

| TECHNICAL DATA     |                                                   |                      |                                                    |
|--------------------|---------------------------------------------------|----------------------|----------------------------------------------------|
| Order no.          | 40150.1 / 1 drawer, 1 door right                  | Mounting acc. incl.  | Installation set for furniture, order no. 49120.6, |
|                    | 40150.2 / 2 drawers, 1 door right                 |                      | 49260.5                                            |
| Dimensions (WxHxD) | 841 x 425 x 374 mm                                | Mounting information | The walls installed on must meet the require-      |
| Matching for       | Washbasin, order no. 81670.1                      |                      | ments of the furniture in terms of weight and      |
| Specification      | Body/Front - MDF board with PVC foil              |                      | the supplied fastening elements. If this cannot    |
|                    | Integrated handle on the top of the drawer and    |                      | be guaranteed another method of installation       |
|                    | aluminum handle bar in the middle                 |                      | needs to be chosen. For example with feet.         |
| Weight             | 40150.1 / 25,5 kg                                 | Colours              | 463 – White matt                                   |
|                    | 40150.2 / 30,0 kg                                 |                      | 475 – White glossy                                 |
| Accessories excl.  | Feet (2 pieces), aluminium, order no. 48309.8     |                      | 519 - Chalked oak                                  |
|                    | Towel rail, anodized aluminium, order no. 49095.1 |                      | 548 - Anthracite oak                               |
|                    | Space saving siphon, order no. 89424.0            |                      | 999 - 39 other lacquered colours on request        |

## TECHNICAL DRAWINGS / S 1 : 20

LAUFEN