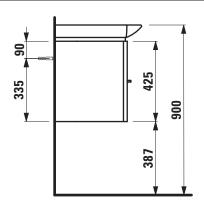

## **CASE FOR PALACE FURNITURE**

Vanity unit 40150.1 40150.2

| TECHNICAL DATA     |                                                   |                      |                                                    |
|--------------------|---------------------------------------------------|----------------------|----------------------------------------------------|
| Order no.          | 40150.1 / 1 drawer, 1 door right                  | Mounting acc. incl.  | Installation set for furniture, order no. 49120.6, |
|                    | 40150.2 / 2 drawers, 1 door right                 |                      | 49260.5                                            |
| Dimensions (WxHxD) | 841 x 425 x 374 mm                                | Mounting information | The walls installed on must meet the require-      |
| Matching for       | Washbasin, order no. 81670.1                      |                      | ments of the furniture in terms of weight and      |
| Specification      | Body/Front - MDF board with PVC foil              |                      | the supplied fastening elements. If this cannot    |
|                    | Integrated handle on the top of the drawer and    |                      | be guaranteed another method of installation       |
|                    | aluminum handle bar in the middle                 |                      | needs to be chosen. For example with feet.         |
| Weight             | 40150.1 / 25,5 kg                                 | Colours              | 463 – White matt                                   |
|                    | 40150.2 / 30,0 kg                                 |                      | 475 – White glossy                                 |
| Accessories excl.  | Feet (2 pieces), aluminium, order no. 48309.8     |                      | 519 - Chalked oak                                  |
|                    | Towel rail, anodized aluminium, order no. 49095.1 |                      | 548 - Anthracite oak                               |
|                    | Space saving siphon, order no. 89424.0            |                      | 999 - 39 other lacquered colours on request        |

## TECHNICAL DRAWINGS / S 1 : 20

LAUFEN