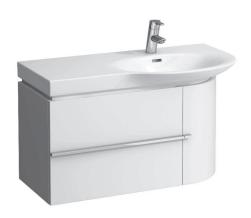

## **CASE FOR PALACE FURNITURE**

Vanity unit 40150.1 40150.2

| TECHNICAL DATA     |                                                   |                      |                                                    |
|--------------------|---------------------------------------------------|----------------------|----------------------------------------------------|
| Order no.          | 40150.1 / 1 drawer, 1 door right                  | Mounting acc. incl.  | Installation set for furniture, order no. 49120.6, |
|                    | 40150.2 / 2 drawers, 1 door right                 |                      | 49260.5                                            |
| Dimensions (WxHxD) | 841 x 425 x 374 mm                                | Mounting information | The walls installed on must meet the require-      |
| Matching for       | Washbasin, order no. 81670.1                      |                      | ments of the furniture in terms of weight and      |
| Specification      | Body/Front - MDF board with PVC foil              |                      | the supplied fastening elements. If this cannot    |
|                    | Integrated handle on the top of the drawer and    |                      | be guaranteed another method of installation       |
|                    | aluminum handle bar in the middle                 |                      | needs to be chosen. For example with feet.         |
| Weight             | 40150.1 / 25,5 kg                                 | Colours              | 463 – White matt                                   |
|                    | 40150.2 / 30,0 kg                                 |                      | 475 – White glossy                                 |
| Accessories excl.  | Feet (2 pieces), aluminium, order no. 48309.8     |                      | 519 - Chalked oak                                  |
|                    | Towel rail, anodized aluminium, order no. 49095.1 |                      | 548 - Anthracite oak                               |
|                    | Space saving siphon, order no. 89424.0            |                      | 999 - 39 other lacquered colours on request        |