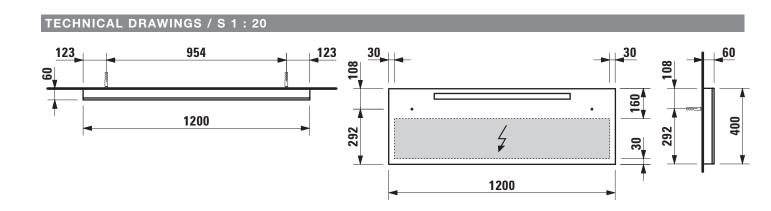

## Mirror with illumination 44843.1

| Order no.          | 44843.1                                     | Mounting acc. incl.  | Installation set, order no. 49240.8           |
|--------------------|---------------------------------------------|----------------------|-----------------------------------------------|
| Certified to       | IP44                                        | Mounting information | The fortification walls must meet the require |
| Dimensions (WxHxD) | 1200 x 400 x 60 mm                          | _                    | ments of the furniture in terms of weight     |
| Specification      | Security glass 6 mm                         | _                    | and the supplied fasteners. This can not be   |
|                    | With chrome frame                           |                      | guaranteed, another method of attachment      |
|                    | With integrated lighting and antifog system |                      | is chosen.                                    |
|                    | 1x 28W, G5, IP44, 230V, 50/60Hz             |                      | 230V power supply required.                   |
| Weight             | 16,0 kg                                     |                      |                                               |