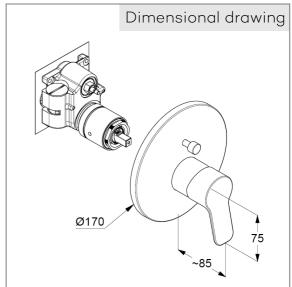

## Technical Data

Product: KLUDI PURE&EASY

Concealed single lever bath- and

shower mixer

Article-Nr.: 376570565

Surface: 05 chrome

## Product description

flow rate at 3 bar = 21 l/ min.

manufacterer KLUDI GmbH & Co. KG
Typ: KLUDI PURE&EASY
Concealed single lever bath- and shower mixer,
PN 10
Art. Nr. 376570565
concealed bath-shower mixer
single lever mixer
trim set without pre-installation set
pre installation set KLUDI FLEXX.BOXX Art. Nr. 88011
trim set with functional unit
wall mounted
automatic diverter: shower/ bath
solid lever, metal
protected against back flow
ceramic cartridge with hotwater safety device