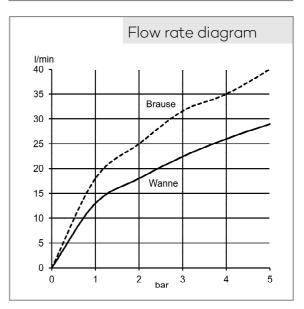

## Product description

flow rate at 3 bar = 21 l/ min.

manufacterer KLUDI GmbH & Co. KG
Typ: KLUDI PURE&EASY
Concealed single lever bath- and shower mixer,
PN 10
Art. Nr. 376570565
concealed bath-shower mixer
single lever mixer
trim set without pre-installation set
pre installation set KLUDI FLEXX.BOXX Art. Nr. 88011
trim set with functional unit
wall mounted
automatic diverter: shower/ bath
solid lever, metal
protected against back flow
ceramic cartridge with hotwater safety device